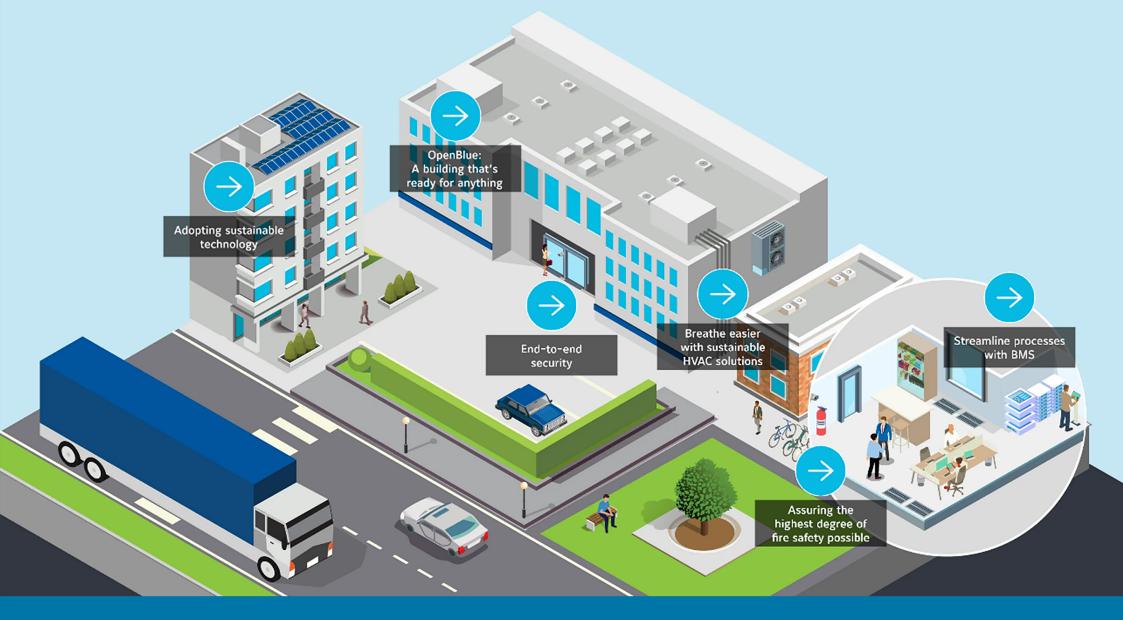

## **Discover the Possibilities**

Johnson Controls is helping customers be more efficient, resilient, safe and secure by offering a new approach to delivering building solutions.

We've built an integrated service that provides you with one partner to manage and control all aspects of your building's infrastructure, including fire detection and suppression, HVAC, building controls, security and industrial refrigeration – plus digital and sustainability offerings delivered through OpenBlue. This means we can help you get more from your building from day one and keep delivering value over the long term.

The benefits of AaS can transform multiple areas of your buildings' infrastructure, but how is it brought to life? We'd like to show you what's possible when you partner with Johnson Controls.